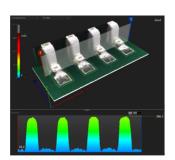

Frank Bowman - President, Niche Electronics Technologies and QCMS

- ► OMNI-VISION® 3D Inspection Technology
- ▶ 15 Mega Pixel CoaXPress Camera Technology
- ▶ 10um Telecentric Compound Lens Design
- ▶ 10 Mega Pixel SIDE-VIEWER® Camera System
- ► Eight Phase COLOR Lighting System
- ► Full 3D Co-Planarity and Solder Fillet Inspection Capability